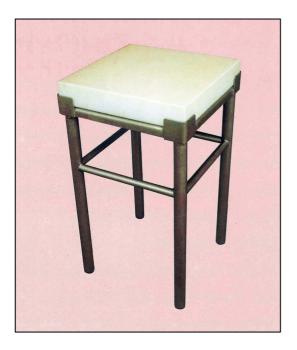

## MEAT CUTTING BLOCKS type 845 type 845A

KAR

MEAT CUTTING BLOCKS type 845

MEAT CUTTING BLOCKS type 845A

## Description

Meat cutting blocks are made of stainless steel stand where placed plastic board is suitable for mechanical use and fulfil to appropriate hygienic standards and regulations. The type 845A is extended about stainless steel edge which makes up the stacking area.

## Materials and implementation

The stand and stacking area are made of stainless steel with matting. Chopping board is made of material which fulfil to appropriate hygienic standards and regulations.

| Diameters<br>Type 845 |        | Type 845A       |        |
|-----------------------|--------|-----------------|--------|
| Width                 | 470 mm | Width with edge | 910 mm |
| Depth                 | 470 mm | Depth with edge | 690 mm |
| Height                | 840 mm | Height          | 895 mm |